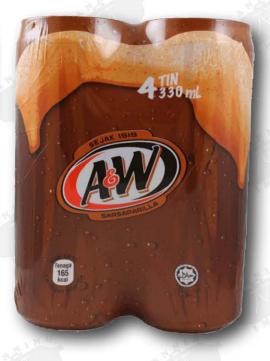

#### **New Arrivals**

12x330ml A&W Root Beer -Sarsaparilla

6x(4x330ml) A&W Root Beer -Sarsaparilla - 4 Pack