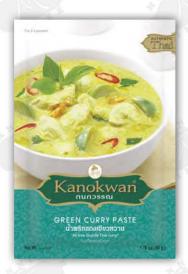

# 12% Special Offer

12x50g KANOKWAN Curry Paste - Green
12x50g KANOKWAN Curry Paste - Massaman
12x50g KANOKWAN Curry Paste - Panang
12x50g KANOKWAN Curry Paste - Red
12x50g KANOKWAN Curry Paste - Yellow
12x50g KANOKWAN Black Pepper Stir Fry Sauce
12x50g KANOKWAN Thai Holy Basil Sauce
12x50g KANOKWAN Pad CHA Stir Fry Sauce
12x72g KANOKWAN Pad Thai Paste
12x30g KANOKWAN Tom Yum Paste