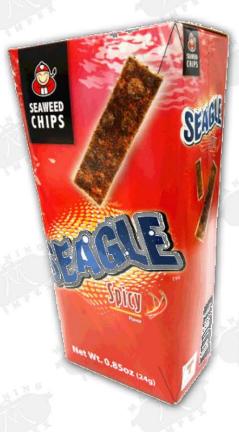

Save 20%

6x(10x24g) TKN SEAGLE Seaweed Chips - Original

6x(10x24g)
TKN SEAGLE Seaweed
Chips - Spicy