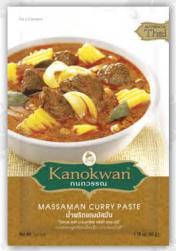

# 12% Special Offer

12x50g KANOKWAN Curry Paste - Green
12x50g KANOKWAN Curry Paste - Massaman
12x50g KANOKWAN Curry Paste - Panang
12x50g KANOKWAN Curry Paste - Red
12x50g KANOKWAN Curry Paste - Yellow
12x50g KANOKWAN Black Pepper Stir Fry Sauce
12x50g KANOKWAN Thai Holy Basil Sauce
12x50g KANOKWAN Pad CHA Stir Fry Sauce
12x72g KANOKWAN Pad Thai Paste
12x30g KANOKWAN Tom Yum Paste