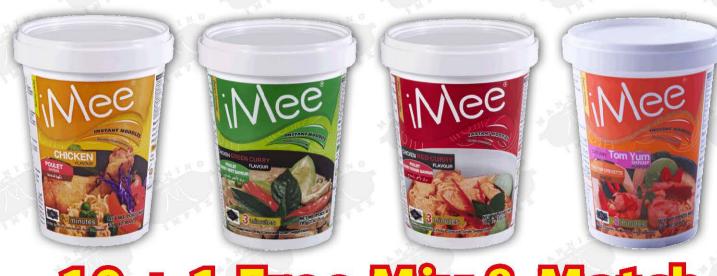

#### MIX & MATCH!

12x65g iMEE Instant Noodle (Cup) - Chicken
12x65g iMEE Instant Noodle (Cup) - Chicken Green Curry
12x65g iMEE Instant Noodle (Cup) - Chicken Red Curry
12x65g iMEE Instant Noodle (Cup) - Creamy Tom Yum
6x(5x70g) iMEE Instant Noodle (Packet) - Chicken
6x(5x70g) iMEE Instant Noodle (Packet) - Chicken Green Curry
6x(5x70g) iMEE Instant Noodle (Packet) - Chicken Red Curry
6x(5x70g) iMEE Instant Noodle (Packet) - Creamy Tom Yum

#### 10 + 1 Free Mfx& Match