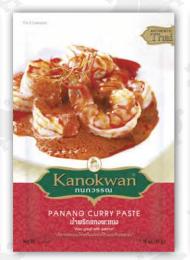

# 12% Special Offer

12x50g KANOKWAN Curry Paste - Green
12x50g KANOKWAN Curry Paste - Massaman
12x50g KANOKWAN Curry Paste - Panang
12x50g KANOKWAN Curry Paste - Red
12x50g KANOKWAN Curry Paste - Yellow
12x50g KANOKWAN Black Pepper Stir Fry Sauce
12x50g KANOKWAN Thai Holy Basil Sauce
12x50g KANOKWAN Pad CHA Stir Fry Sauce
12x72g KANOKWAN Pad Thai Paste
12x30g KANOKWAN Tom Yum Paste