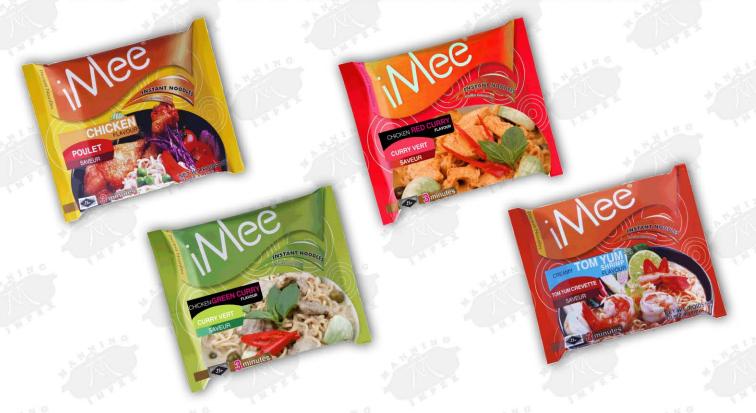

#### MIX & MATCH!

12x65g iMEE Instant Noodle (Cup) - Chicken
12x65g iMEE Instant Noodle (Cup) - Chicken Green Curry
12x65g iMEE Instant Noodle (Cup) - Chicken Red Curry
12x65g iMEE Instant Noodle (Cup) - Creamy Tom Yum
6x(5x70g) iMEE Instant Noodle (Packet) - Chicken
6x(5x70g) iMEE Instant Noodle (Packet) - Chicken Green Curry
6x(5x70g) iMEE Instant Noodle (Packet) - Chicken Red Curry
6x(5x70g) iMEE Instant Noodle (Packet) - Creamy Tom Yum

#### 10 + 1 Free Mfx& Match