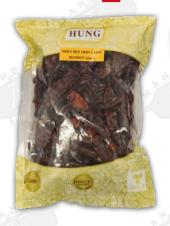

# Super Value Offer 15%

24x100g HUNG Dried Red Chilli - LARGE (without Stem)
10x1kg HUNG Dried Red Chilli - LARGE (without Stem)
24x100g HUNG Dried Red Chilli - Small (without Stem)
10x1kg HUNG Dried Red Chilli - Small (without Stem)